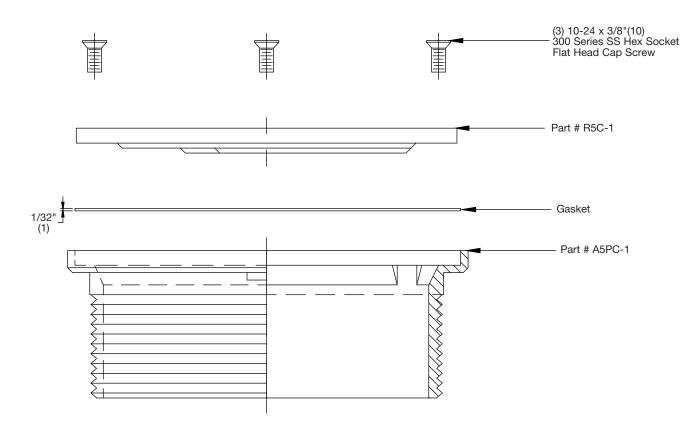

## For Commercial Applications

## **R-1**

## **NB Cleanout Top**

Material: Nickel Bronze.

**EDP Number** 

8152721





## NOTICE

The information contained herein is not intended to replace the full product installation and safety information available or the experience of a trained product installer. You are required to thoroughly read all installation instructions and product safety information before beginning the installation of this product.

Watts product specifications in U.S. customary units and metric are approximate and are provided for reference only. For precise measurements, please contact Watts Technical Service. Watts reserves the right to change or modify product design, construction, specifications, or materials without prior notice and without incurring any obligation to make such changes and modifications on Watts products previously or subsequently sold.



**USA:** Tel: (800) 338-258